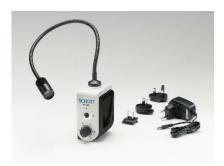

## **EasyLED Spotlights**

Ergonomic and compact illumination system for stereo microscopy and macroscopy

Double Spotlight Plus System

## **Features Spotlight Plus**

- · Spotlight Plus adaptors for all stands plus stand-alone version available
- Double Spotlight Plus with switching feature:
  LED head 1 ON, LED head 2 A, both LED heads ON, both LED heads off, etc.
- Max. light flulx: 130 lm each spot

| Spotlights                      | Part.No. | Front lens        | Max. light flux | Adaption thread | Power<br>Supply |
|---------------------------------|----------|-------------------|-----------------|-----------------|-----------------|
| Spotlight Plus<br>System        | 600 101  | 17 mm (0.67")     | 130 lm          | various         | 5 V, DC         |
| Double Spotlight<br>Plus System | 600 121  | 2 x 17 mm (0.67") | 2 x 130 lm      | various         | 5 V, DC         |

| Mounting Adaptors for Spotlight Plus System |         |  |  |  |
|---------------------------------------------|---------|--|--|--|
| bracket for column Ø 25 mm                  | 120 225 |  |  |  |
| bracket for column Ø 29 mm                  | 120 229 |  |  |  |
| bracket for column Ø 32 mm                  | 120 232 |  |  |  |
| bracket for column Ø 35 mm                  | 120 235 |  |  |  |
| Base for stand-alone application            | 158 340 |  |  |  |
| Bracket for stand-alone application         | 120 250 |  |  |  |
| Bracket for ZEISS stand K, stand M          | 120 240 |  |  |  |