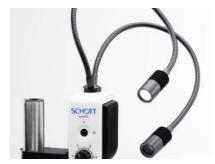

## **EasyLED Spotlights**

Ergonomic and compact illumination system for stereo microscopy and macroscopy

Double Spotlight Plus System

## **Features Spotlight Plus**

- · Spotlight Plus adaptors for all stands plus stand-alone version available
- Double Spotlight Plus with switching feature:
  LED head 1 ON, LED head 2 A, both LED heads ON, both LED heads off, etc.
- Max. light flulx: 130 lm each spot

| Spotlights                      | Part.No. | Front lens        | Max. light flux | Adaption thread | Power<br>Supply |
|---------------------------------|----------|-------------------|-----------------|-----------------|-----------------|
| Spotlight Plus<br>System        | 600 101  | 17 mm (0.67")     | 130 lm          | various         | 5 V, DC         |
| Double Spotlight<br>Plus System | 600 121  | 2 x 17 mm (0.67") | 2 x 130 lm      | various         | 5 V, DC         |

| Mounting Adaptors for Spotlight Plus System |         |  |  |  |
|---------------------------------------------|---------|--|--|--|
| bracket for column Ø 25 mm                  | 120 225 |  |  |  |
| bracket for column Ø 29 mm                  | 120 229 |  |  |  |
| bracket for column Ø 32 mm                  | 120 232 |  |  |  |
| bracket for column Ø 35 mm                  | 120 235 |  |  |  |
| Base for stand-alone application            | 158 340 |  |  |  |
| Bracket for stand-alone application         | 120 250 |  |  |  |
| Bracket for ZEISS stand K, stand M          | 120 240 |  |  |  |