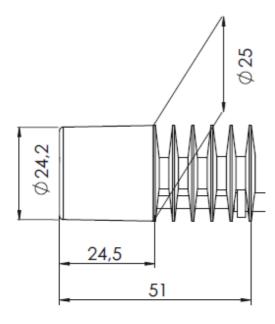

| Mounting Adaptors for Spotlight Plus System |         |  |  |  |
|---------------------------------------------|---------|--|--|--|
| bracket for column Ø 25 mm                  | 120 225 |  |  |  |
| bracket for column Ø 29 mm                  | 120 229 |  |  |  |
| bracket for column Ø 32 mm                  | 120 232 |  |  |  |
| bracket for column Ø 35 mm                  | 120 235 |  |  |  |
| Base for stand-alone application            | 158 340 |  |  |  |
| Bracket for stand-alone application         | 120 250 |  |  |  |
| Bracket for ZEISS stand K, stand M          | 120 240 |  |  |  |